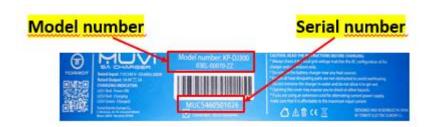

The reference number of the charger potentially affected is the following:

- Model number: KP-DJ300 03EL-00070-ZZ (5A charger)
- SERIAL NUMBER: #MUC54605XXXXXX#

## **PRODUCT SAFETY WARNING**

Model number: KP-DE600 03EL-00080-ZZ (10A charger)

SERIAL NUMBER: #MUC54610XXXXX#

By the chassis number, your motorcycle could be affected. Please verify the Charger model number and Serial number.