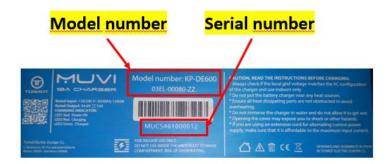

The reference number of the charger potentially affected is the following:

- Model number: KP-DJ300 03EL-00070-ZZ (5A charger)
- SERIAL NUMBER: #MUC54605XXXXXX#

## **PRODUCT SAFETY WARNING**

Model number: KP-DE600 03EL-00080-ZZ (10A charger)

SERIAL NUMBER: #MUC54610XXXXX#

By the chassis number, your motorcycle could be affected. Please verify the Charger model number and Serial number.