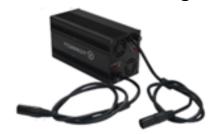

### Issue detected in charger.

**Charger affected** 

Some cases of overhead with ignition related to the charger installed in the Muvi EURO 4 model sold during the period 2016 - 2018 have been detected.

The reference number of the charger potentially affected is the following:

- Model number: KP-DJ300 03EL-00070-ZZ (5A charger)
- SERIAL NUMBER: #MUC54605XXXXXX#

## **PRODUCT SAFETY WARNING**

Model number: KP-DE600 03EL-00080-ZZ (10A charger)

SERIAL NUMBER: #MUC54610XXXXX#

By the chassis number, your motorcycle could be affected. Please verify the Charger model number and Serial number.