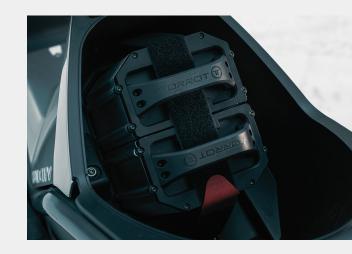

### **Removable batteries**

MUVI has **2 removable batteries\*** which you can easily recharge **wherever** and **however** you want: in the garage, at the office, at public charging points...

- **100%** charge in 7 hours\*\*
- Up to **1000** charging cycles.

\*MUVI CITY - L1, offers the option to be driven with only 1 battery.