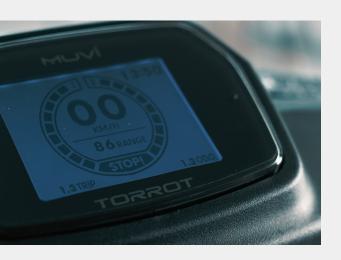

### **Smart dashboard**

- Display LCD 4"
- 3 screen design available
- CAN-BUS communications + Bluetooth
- Remote diagnosis by APP + Diagnosis OBD-1 (Normative)
- km counter