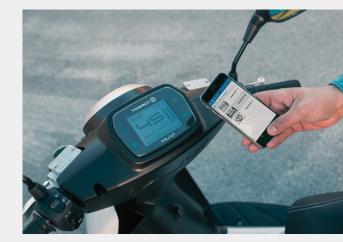

### App MUVI

## **Connectivity and Control**

**Link** your **smartphone** with the MUVI and **configure** and **check data** such as ride statistics and batteries stats.

Turn the MUVI into a social and **interactive vehicle**.

#### **APP AVAILABLE**

Wireless connection to customize your MUVI and to check data.