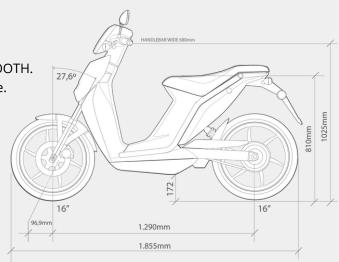

## The best maneuverability

When designing the MUVI, we thought first and foremost about its final weight (96kg), so we developed a **robust yet lightweight chassis** which has been given an innovative rear shock absorber system. Along with its front hydraulic fork, it will provide you with **impressive agility** and easy handling and stability, largely thanks to its small size and height.

### MUVI SPECS

**Frame** Tubular steel.

**Front suspension** Hydraulic telescopic fork.

**Rear suspension** Side monoshock with preload adjustment.

**Brakes** Hydraulic combined braking system. Front: 220 mm / Rear: 200 mm.

Rims Aluminium 16" x 2.15.

**Tyres** 90/80-R16.

Motor Torrot brushless AC PMSM.

Transmission HTD 1:5 toothed belt.

Power / Torque 3,6 CV (2,65 kW) / 35 Nm (L1) | 4,1 CV (3 kW) / 35 Nm (L3).

**Max speed** 45 km/h **(L1)** | 70 km/h **(L3).** 

**Battery** Removable. 2 x 48V 35.2 Ah. 2 x 10 kg.

**Diagnostics - Connectivity** ECU CAN-BUS / BLUETOOTH.

**Dashboard** Intelligent, LCD 4" 320x240 customizable.

Weight 96 kg (with batteries).

Max weight authorized 275 kg.