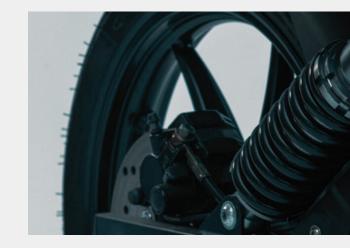

## The best maneuverability

When designing the MUVI, we thought first and foremost about its final weight (96kg), so we developed a **robust yet lightweight chassis** which has been given an innovative rear shock absorber system. Along with its front hydraulic fork, it will provide you with **impressive agility** and easy handling and stability, largely thanks to its small size and height.

### MUVI SPECS

**Frame** Tubular steel.

**Front suspension** Hydraulic telescopic fork.

**Rear suspension** Side monoshock with preload adjustment.

**Brakes** Hydraulic combined braking system. Front: 220 mm / Rear: 200 mm.

Rims Aluminium 16" x 2.15.

**Tyres** 90/80-R16.

Motor Torrot brushless AC PMSM.

Transmission HTD 1:5 toothed belt.

Power / Torque 3,6 CV (2,65 kW) / 35 Nm (L1) | 4,1 CV (3 kW) / 35 Nm (L3).

**Max speed** 45 km/h **(L1)** | 70 km/h **(L3).** 